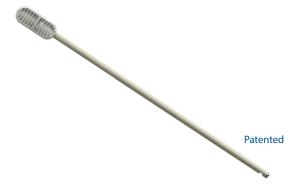

## PRESERVING LIMBS AND RESTORING HEALTH

2-CAN 450mm Delivery Cannula

2-CAN450B