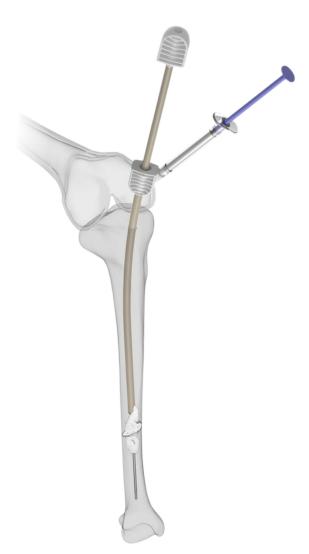

## THE SOLUTION FOR DELIVERING BIOLOGICS PRIOR TO FRACTURE FIXATION

- A 450mm cannula that allows for precise delivery of bone graft substitute within the medullary canal of long bones
- Side port cannula with a radiopaque tip allows for the precise delivery of biologics over a guide-wire after reaming
- Double cannulated design allows guide wire to remain in place during the delivery of biologics, without any concern of losing fracture reduction
- Holds 11.8cc of bone substitute
- 1Ga O.D. and 5Ga inner O.D. and goes over
   3.2mm guide wire

## PRESERVING LIMBS AND RESTORING HEALTH

2-CAN 450mm Delivery Cannula

2-CAN450B