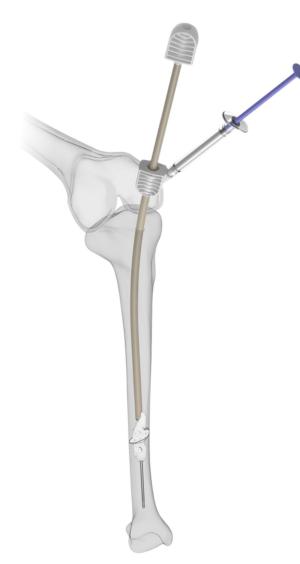

## THE SOLUTION FOR DELIVERING BIOLOGICS PRIOR TO FRACTURE FIXATION

- A 450mm cannula that allows for precise delivery of bone graft substitute within the medullary canal of long bones
- Side port cannula with a radiopaque tip allows for the precise delivery of biologics over a guide-wire after reaming
- Double cannulated design allows guide wire to remain in place during the delivery of biologics, without any concern of losing fracture reduction
- Holds ~11cc of bone substitute and goes over 3.2mm guide wire

## PRESERVING LIMBS AND RESTORING HEALTH

2-CAN 450mm Delivery Cannula

2-CAN450B